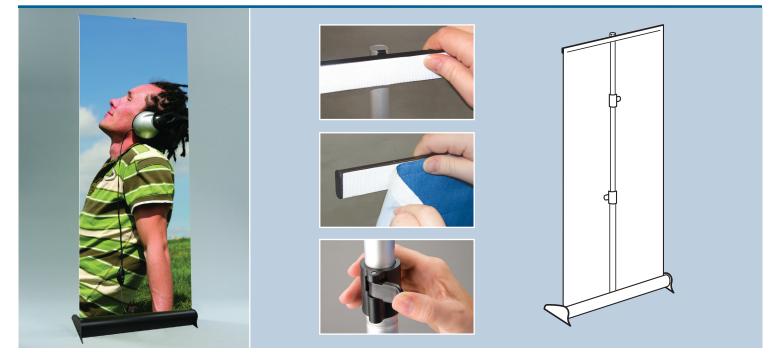

## Features and Benefits

- Rolled graphic extends and retracts in seconds for easy set-up
- Telescopic pole with height adjustment up to 8' H
- Graphic extends from low-profile aluminum housing, providing easy transport
- Securely attach graphic at top of pole with integrated Hook and Loop
- Rolled graphic secures to housing with Hook and Loop – to replace, simply detach and apply new graphic
- Ideal for vinyl, fabric and other pliable materials
- 6" H x 4" W x 40" L travel bag included
- Silver aluminum pole / black aluminum housing

## Banner retracts for easy set-up and take down

Create a high impact display in seconds with siffron's Premier<sup>™</sup> Retractable Banner Stand. Perfect for booth graphics or in-store promotions, stand can be extended up to 8' and retracted for easy set-up and take down.

Black aluminum housing protects the graphic and folds up for convenient transport and storage.